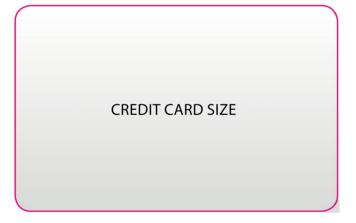

After printing this document, place a credit card on the area below demarcated with dots. If the two match, you can measure the length of the wire on one of the rules.

If the dotted area does not correspond to your map, go to the menu «Print», «copies and adjustments» and uncheck the option «Adjust large pages». By reprinting this page the zones should match and you can use the cm ruler.