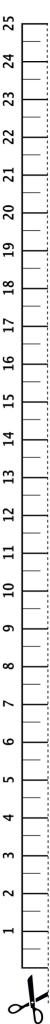

## HOW TO MEASURE YOUR WRIST SIZE?

To use this basket bracelet, slip a piece of wire around your wrist as if it was your watch. We recommend that you do not over tighten it. Measure then this piece of wire along a ruler or use our graduated paper bracelet, printed on this page

CREDIT CARD SIZE

After printing this document, place a credit card on the area below demarcated with dots. If the two match, you can measure the length of the wire on one of the rules.

If the dotted area does not correspond to your map, go to the menu «Print», «copies and adjustments» and uncheck the option «Adjust large pages». By reprinting this page the zones should match and you can use the cm ruler.