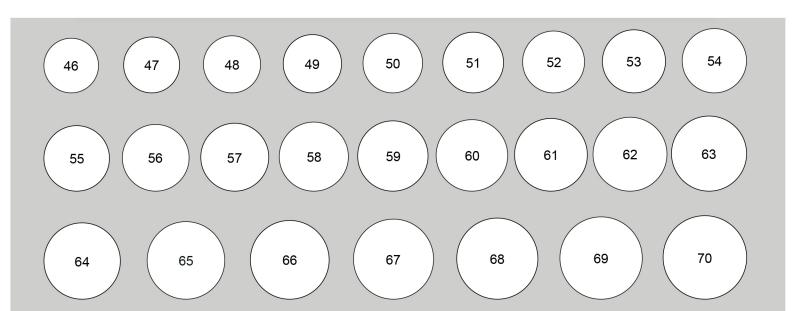

## How to measure your finger circumference?

#### Step 1

Take a ring (an alliance for example) that you can put on the finger on which you will wear your new ring (the size of the fingers often varies from one hand to another).

#### Step 2

Place the ring on the circles below. Your finger size corresponds to the circle whose black line appears entirely inside the ring, without you being able to see a gray background. Note the number of the circle and select the size in our product detail page.